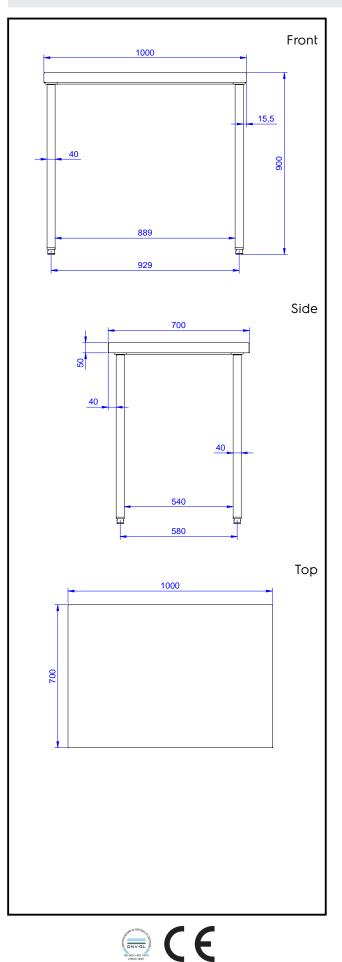

#### Key Information:

| External dimensions, Width:                 |         |
|---------------------------------------------|---------|
| 133048 (TG1000EN)                           | 1000 mm |
| External dimensions, Depth:                 | 700 mm  |
| External dimensions, Height:                | 900 mm  |
| Worktop thickness:                          | 50 mm   |
| Net weight:                                 | 35 kg   |
| Drawer combinations - No.<br>400 mm drawers | 2       |
| Drawer combinations -<br>No.600 mm drawers  | 1       |